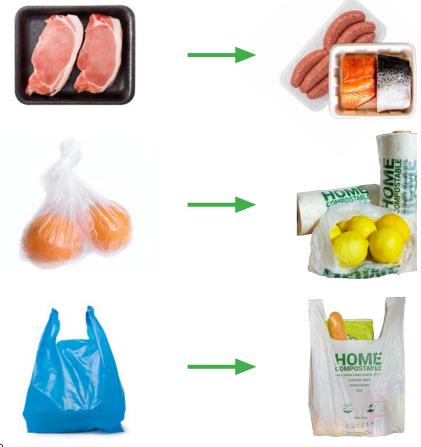

# **2024 PACKAGING BANS**

With the planned packaging bans taking place in Septermber 2024, now is the time to make the switch to our sustainable alternatives. Come and see us today!

#### PLANNED BANNED ITEMS SEPTEMBER 1, 2024

Plastic barrier bags, thick plastic carry bags, expanded polystyrene consumer food and beverage containers (including meat trays), plastic confetti and plastic ballon sticks/ties, plastic bread tags, single-use beverage containers (including coffee cups), and single-use plastic food containers.