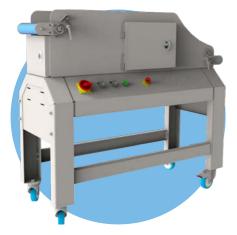

# STRUGGLING WITH STAFF?

Reduce your reliance on staff by automating your schnitzel manufacturing process to save time and money.

Increase your yield to be able to double your starting weight with a continuous In-Line Tenderiser that feeds directly into a Gaser 240 Crumbling Line.

# In-Line Tenderisier 722062

As an additional feature, you can a flattener for chicken breasts or use the tenderiser for stir fry strips.