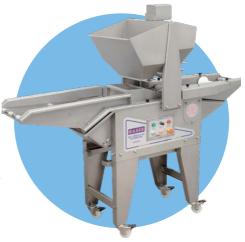

# STRUGGLING WITH STAFF?

Reduce your reliance on staff by automating your schnitzel manufacturing process to save time and money.

Increase your yield to be able to double your starting weight with a continuous In-Line Tenderiser that feeds directly into a Gaser 240 Crumbling Line.

# Gaser 240 Crumbing Line

Our crumbing lines now allow you to use high-yield batter with the Gaser 240, through an optional waterfall attachment.