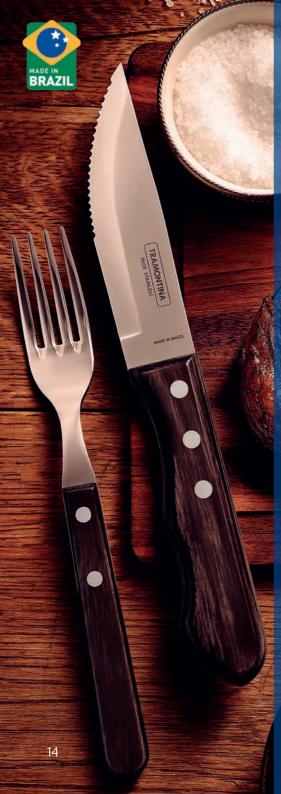

# TRAMONTINA

# THE RIGHT KNIFE MAKES ALL THE DIFFERENCE

made from Brazilian Ipe Hardwood.

SUB-ZERO TEMPERED BLADES

precision, durability, long lasting sharpness. & a smooth cut.

**DIN 1.4116 STAINLESS STEEL** 

blade of the highest quality with Injected Polypropylene handles. RESISTANT AND ROBUST against manufacturing defects.

## **QUALITY PRODUCTS SINCE 1911**