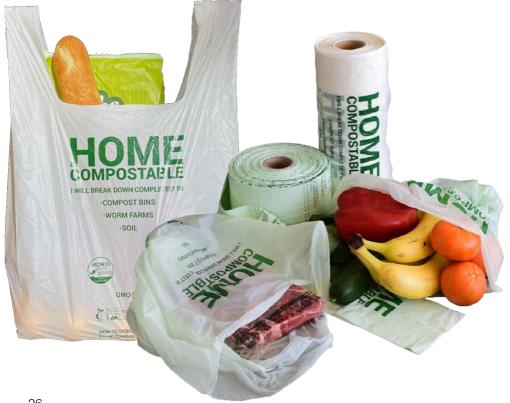

# **HOME COMPOSTABLE PACKAGING**

#### BAGS

| 058315 | PRODUCE BAG               | ( |
|--------|---------------------------|---|
| 058323 | STAR SEAL BAG             | ( |
| 058358 | SINGLET BAG 25um          | ( |
| 188110 | VAC POUCH 150x200mm       | ( |
| 188128 | VAC POUCH 175x240mm       | ( |
| 188136 | VAC POUCH 210x300mm       | ( |
| 188144 | VAC POUCH 260x350mm       |   |
| 188375 | PAPER STAND-UP POUCH 250g |   |
| 188359 | PAPER STAND-UP POUCH 500g |   |
| 188383 | ZIP STAND-UP POUCH 250g   |   |
| 188367 | ZIP STAND-UP POUCH 500g   |   |
|        |                           |   |

# **HOME COMPOSTABILITY**

Made from trees, plants, and compostable polymers, our eco products are 100% Home Compostable.
Meaning they completely break-down leaving no damaging toxins or micro-materials in the earth.
Simply put in a compost bin, worm farm, soil or Green Bin, to start the composting process.